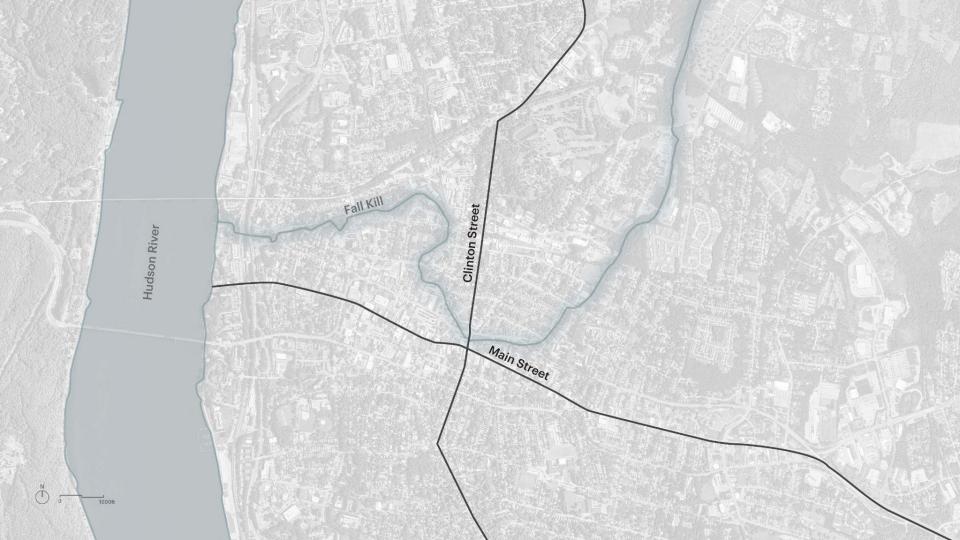

|                                                |
| 3 BEDROOM | 1060 - 1110 | 4          |                                                |
| EGRESS    |             | TOTAL: 12  | HOME OWNERSHIP UNITS<br>(6 UNITS PER BUILDING) |
| UTILITY   | ,           |            | (5 SINTS I EN BOILDING)                        |

#### Lot Size:

12,662 SF within 2 parcels

#### **Zoning District:**

Dorchester Neighborhood

#### Zoning SubDistrict:

3F-5000 Three-Family Residential

#### Zoning Overlay:

N/A

#### Occupancy Classification

Residential Use Group R2

#### **Construction Type**

Construction Type VA Any Materials All Wood Framing

Gross Square Footage: 14,185 SF

 Ground Floor
 4,130 SF

 Second Floor
 5,027 SF

 Third Floor
 5,027 SF



**Jonathan Evans** 

MASS Design Group













Saltbox Roof Front 1/16"=1"-0"



Saltbox Roof Rear 1/16\*=1'-0"









# Theodore Touloukian Touloukian Touloukian Inc.







Existing Building



Inverse Interruption of Bay Window



Residence Circulation / Unit Division



View Corridor

















# CO-CREATING BOSTON'S FUTURE-DECKER

Request for [Innovative] Proposals



# **PROJECT OVERVIEW**



**Co-Creating Boston's Future-Decker** was a two-phased initiative where teams were invited to propose new multifamily housing (6-15 units) that can efficiently be built on small, infill sites.



#### Phase I

Request for Ideas (RFI) is released, inviting residents, advocates, designers, and all who are interested to share ideas for multifamily housing across 4 Boston neighborhoods.

#### Phase II

Request for Proposals