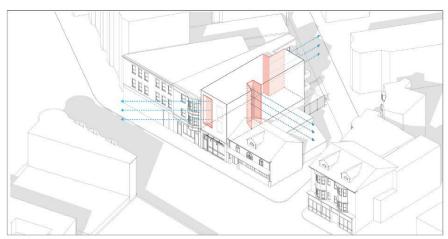

UTILITY   | ,           |            | (5 SINTS I EN BOILDING)                        |

#### Lot Size:

12,662 SF within 2 parcels

#### **Zoning District:**

Dorchester Neighborhood

#### Zoning SubDistrict:

3F-5000 Three-Family Residential

#### Zoning Overlay:

N/A

#### Occupancy Classification

Residential Use Group R2

#### **Construction Type**

Construction Type VA Any Materials All Wood Framing

Gross Square Footage: 14,185 SF

 Ground Floor
 4,130 SF

 Second Floor
 5,027 SF

 Third Floor
 5,027 SF



**Jonathan Evans** 

MASS Design Group













Saltbox Roof Front 1/16"=1"-0"



Saltbox Roof Rear 1/16\*=1'-0"









# Theodore Touloukian Touloukian Touloukian Inc.







Existing Building



Inverse Interruption of Bay Window



Residence Circulation / Unit Division



View Corridor

















# CO-CREATING BOSTON'S FUTURE-DECKER

Request for [Innovative] Proposals



# **PROJECT OVERVIEW**



**Co-Creating Boston's Future-Decker** was a two-phased initiative where teams were invited to propose new multifamily housing (6-15 units) that can efficiently be built on small, infill sites.



#### Phase I

Request for Ideas (RFI) is released, inviting residents, advocates, designers, and all who are interested to share ideas for multifamily housing across 4 Boston neighborhoods.

#### Phase II

Request for Proposals (RFP) is released with the goal of receiving pilot proposals that experiment with new design and construction methods to create ownership housing models on small city-owned sites.

### THE CHALLENGE





#### Elements of a Triple-Decker:

-