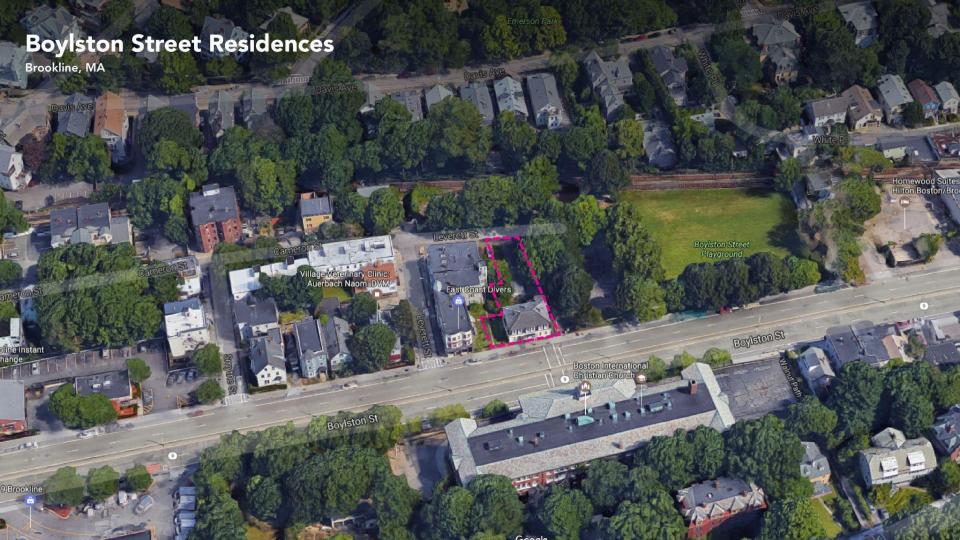

|            | (5 SINTS I EN BOILDING)                        |

#### Lot Size:

12,662 SF within 2 parcels

#### **Zoning District:**

Dorchester Neighborhood

#### Zoning SubDistrict:

3F-5000 Three-Family Residential

#### Zoning Overlay:

N/A

#### Occupancy Classification

Residential Use Group R2

#### **Construction Type**

Construction Type VA Any Materials All Wood Framing

Gross Square Footage: 14,185 SF

 Ground Floor
 4,130 SF

 Second Floor
 5,027 SF

 Third Floor
 5,027 SF



**Jonathan Evans** 

MASS Design Group













Saltbox Roof Front 1/16"=1"-0"



Saltbox Roof Rear 1/16\*=1'-0"









# Theodore Touloukian Touloukian Touloukian Inc.







Existing Building



Inverse Interruption of Bay Window



Residence Circulation / Unit Division



View Corridor

















# CO-CREATING BOSTON'S FUTURE-DECKER

Request for [Innovative] Proposals



# **PROJECT OVERVIEW**



**Co-Creating Boston's Future-Decker** was a two-phased initiative where teams were invited to propose new multifamily housing (6-15 units) that can efficiently be built on small, infill sites.



#### Phase I

Request for Ideas (RFI) is released, inviting residents, advocates, designers, and all who are interested to share ideas for multifamily housing across 4 Boston neighborhoods.

#### Phase II

Request for Proposals (RFP) is released with the goal of receiving pilot proposals that experiment with new design and construction methods to create ownership housing models on small city-owned sites.

### THE CHALLENGE





#### Elements of a Triple-Decker:

- 1. Three floors
-