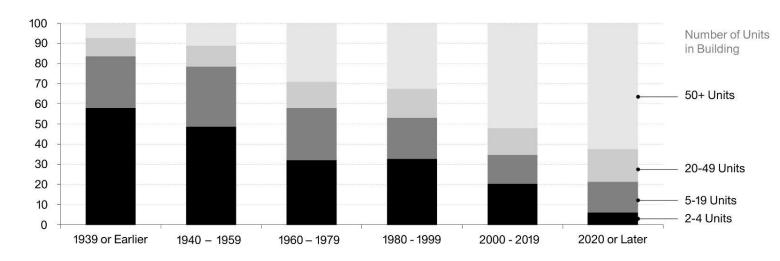

n't solve all of America's housing needs, but the rowhouse might be the best hope we have to convince large numbers of people that they can live both sustainably and comfortably in cities.



170 Small and Skinny



# Legalizing Single Stair Housing in Massachusetts A Report on the Impact of Allowing Mid-Rise Point Access Blocks on Housing Design and Development in Greater Boston and Beyond.





util



## Total Housing Units Built in Greater Boston

by Number of Units in the Building (2001-2022)



"Greater Boston"
MBTA Rapid Transit
Communities



Number of Units Built



#### Share of Total Housing Production by Building Unit Count

as a share of all units built per year

Number of Units in Building

for City of Boston US Census Bureau, 2022 American Community Survey 5 Year Estimates



Year Building Built



# **About the Missing Middle**



Missing Middle Housing is "a range of house-scale buildings with multiple units—compatible in scale and form with detached single-family homes—located in a walkable neighborhood."

https://missingmiddlehousing.com/



# **About the Missing Middle**



Common missing middle housing types in New England. Created by Union Studio as part of "Case Study: Housing on Cape Cod. Missing Middle"



# **Introducing our Panelists**



Sam Naylor

Moderator



Hansy Better Barraza Panelist



Jonathan Evans
Panelist



Theodore Touloukian Panelist



Paige Roosa

Panelist



# **Hansy Better Barraza**

Studio Luz



# **CONTEXTUAL TYPOLOGIES**







31 NOTTINGHAM STREET 3 Story 6 Unit Apartment 27 NOTTINGHAM STREET 3 Story 6 Unit Apartment 23