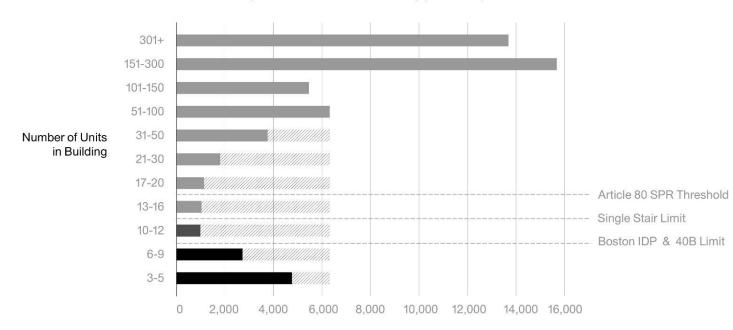

st excited about the boutique solutions-the microunits and ADUs. But we shouldn't dismiss the real yearning of ordinary Americans for a place of their own, a patch of yard, and a community of neighbors. Because it offers both privacy and affordability, the rowhouse is an attractive option. It won't solve all of America's housing needs, but the rowhouse might be the best hope we have to convince large numbers of people that they can live both sustainably and comfortably in cities.



170 Small and Skinny



# Legalizing Single Stair Housing in Massachusetts A Report on the Impact of Allowing Mid-Rise Point Access Blocks on Housing Design and Development in Greater Boston and Beyond.





util



## Total Housing Units Built in Greater Boston

by Number of Units in the Building (2001-2022)



"Greater Boston"
MBTA Rapid Transit
Communities



Number of Units Built



#### Share of Total Housing Production by Building Unit Count

as a share of all units built per year

Number of Units in Building

for City of Boston US Census Bureau, 2022 American Community Survey 5 Year Estimates



Year Building Built



# **About the Missing Middle**



Missing Middle Housing is "a range of house-scale buildings with multiple units—compatible in scale and form with detached single-family homes—located in a walkable neighborhood."

https://missingmiddlehousing.com/



# **About the Missing Middle**



Common missing middle housing types in New England. Created by Union Studio as part of "Case Study: Housing on Cape Cod. Missing Middle"



# **Introducing our Panelists**



Sam Naylor

Modera