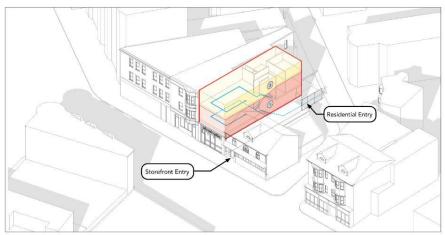

RSHIP UNITS<br>(6 UNITS PER BUILDING) |
| UTILITY   | ,           |            | (5 SINTS I EN BOILDING)                        |

#### Lot Size:

12,662 SF within 2 parcels

#### **Zoning District:**

Dorchester Neighborhood

#### Zoning SubDistrict:

3F-5000 Three-Family Residential

#### Zoning Overlay:

N/A

#### Occupancy Classification

Residential Use Group R2

#### **Construction Type**

Construction Type VA Any Materials All Wood Framing

Gross Square Footage: 14,185 SF

 Ground Floor
 4,130 SF

 Second Floor
 5,027 SF

 Third Floor
 5,027 SF



**Jonathan Evans** 

MASS Design Group













Saltbox Roof Front 1/16"=1"-0"



Saltbox Roof Rear 1/16\*=1'-0"









# Theodore Touloukian Touloukian Touloukian Inc.







Existing Building



Inverse Interruption of Bay Window



Residence Circulation / Unit Division



View Corridor

















# CO-CREATING BOSTON'S FUTURE-DECKER

Request for [Innovative] Proposals



# **PROJECT OVERVIEW**



**Co-Creating Boston's Future-Decker** was a two-phased initiative where teams were invited to propose new multifamily housing (6-15 units) that can efficiently be built on small, infill sites.



#### Phase I

Request for Ideas (RFI) is released, inviting residents, advocates, designers, and all who are interested to share ideas for multifamily housing across 4 Boston neighborhoods.

#### Phase II

Request for Proposals (RFP) is released with the goal of receiving pilot proposals that experiment with new design and construction methods to create ownership housing models on small city-owned sites.

### THE CHALLENGE