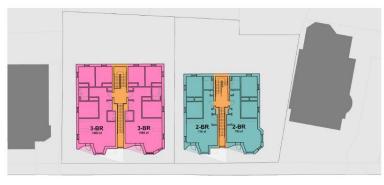

nsy Better Barraza**

Studio Luz



# **CONTEXTUAL TYPOLOGIES**







31 NOTTINGHAM STREET 3 Story 6 Unit Apartment 27 NOTTINGHAM STREET 3 Story 6 Unit Apartment 23 NOTTINGHAM STREET Proposed 3 Story 6 Unit Apartment 21 NOTTINGHAM STREET Proposed 3 Story 6 Unit Apartment 17 NOTTINGHAM STREET 2:1/2 Story Single Family Residence 15 NOTTINGHAM STREET 2 1/2 Story Single Family Residence 11 NOTTINGHAM STREET 2 1/2 Story Single Family Residence



# **CONTEXTUAL TYPOLOGIES**





27 NOTTINGHAM STREET 3 Story 6 Unit Apartment 23 NOTTINGHAM STREET
Proposed 3 Story 6 Unit Apartment

21 NOTTINGHAM STREET
Proposed 3 Story 6 Unit Apartment

19 NOTTINGHAM STREET
2 1/2 Story Single Family Residence



# SUSTAINABILITY IN MIDDLE HOUSING



#### **ENVELOPE: LEED CERTIFIABLE**



# **PROJECT SUMMARY**







NOTTINGHAM STREET

LEVEL 2 PLAN

#### Program Breakdown:

| UNIT TYPE | UNIT SF     | UNIT COUNT |                                                |
|-----------|-------------|------------|------------------------------------------------|
| 1 BEDROOM | 610         | 1          |                                                |
| 2 BEDROOM | 750 - 820   | 7          |                                                |
| 3 BEDROOM | 1060 - 1110 | 4          |                                                |
| EGRESS    |             | TOTAL: 12  | HOME OWNERSHIP UNITS<br>(6 UNITS PER BUILDING) |
| UTILITY   | ,           |            | (5 SINTS I EN BOILDING)                        |

#### Lot Size:

12,662 SF within 2 parcels

#### **Zoning District:**

Dorchester Neighborhood

#### Zoning