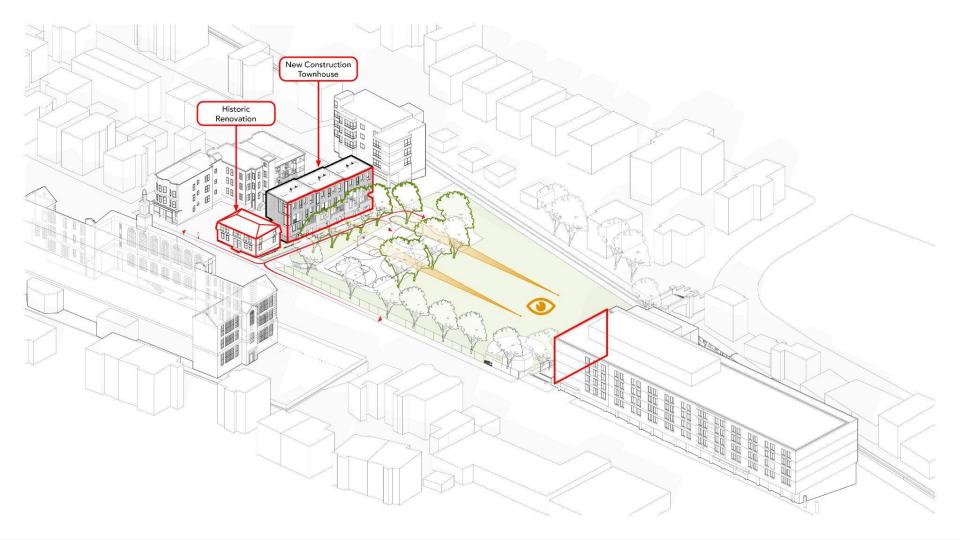

|            | (5 SINTS I EN BOILDING)                        |

#### Lot Size:

12,662 SF within 2 parcels

#### **Zoning District:**

Dorchester Neighborhood

#### Zoning SubDistrict:

3F-5000 Three-Family Residential

#### Zoning Overlay:

N/A

#### Occupancy Classification

Residential Use Group R2

#### **Construction Type**

Construction Type VA Any Materials All Wood Framing

Gross Square Footage: 14,185 SF

 Ground Floor
 4,130 SF

 Second Floor
 5,027 SF

 Third Floor
 5,027 SF



**Jonathan Evans** 

MASS Design Group













Saltbox Roof Front 1/16"=1"-0"



Saltbox Roof Rear 1/16\*=1'-0"









# Theodore Touloukian Touloukian Touloukian Inc.







Existing Building



Inverse Interruption of Bay Window



Residence Circulation / Unit Division



View Corridor

















# CO-CREATING BOSTON'S FUTURE-DECKER

Request for [Innovative] Proposals



# **PROJECT OVERVIEW**



**Co-Creating Boston's Future-Decker** was a two-phased initiative where teams were invited to propose new multifamily housing (6-15 units) that can efficiently be built on small, infill sites.



#### Phase I

Request for Ideas (RFI) is released, inviting residents, advocates, designers, and all who are interested to share ideas for multifamily housing across 4 Boston neighborhoods.

#### Phase II

Request for Proposals (RFP) is released with the goal of receiving pilot proposals that experiment with new design and construction methods to create ownership housing models on small city-owned sites.

### THE CHALLENGE





#### Elements of a Triple-Decker:

- 1. Three floors
- 2.