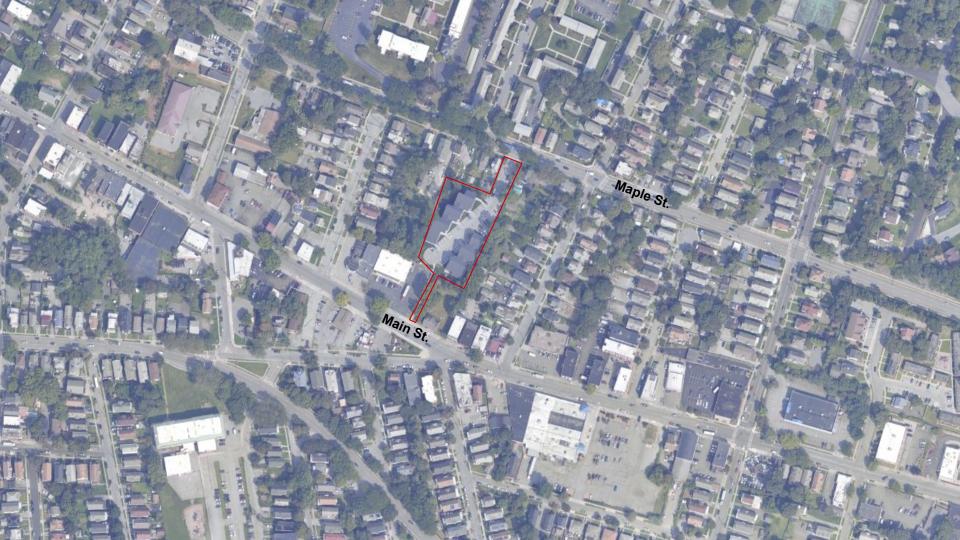

|                                                |
| 3 BEDROOM | 1060 - 1110 | 4          |                                                |
| EGRESS    |             | TOTAL: 12  | HOME OWNERSHIP UNITS<br>(6 UNITS PER BUILDING) |
| UTILITY   | ,           |            | (5 SINTS I EN BOILDING)                        |

#### Lot Size:

12,662 SF within 2 parcels

#### **Zoning District:**

Dorchester Neighborhood

#### Zoning SubDistrict:

3F-5000 Three-Family Residential

#### Zoning Overlay:

N/A

#### Occupancy Classification

Residential Use Group R2

#### **Construction Type**

Construction Type VA Any Materials All Wood Framing

Gross Square Footage: 14,185 SF

 Ground Floor
 4,130 SF

 Second Floor
 5,027 SF

 Third Floor
 5,027 SF



**Jonathan Evans** 

MASS Design Group













Saltbox Roof Front 1/16"=1"-0"



Saltbox Roof Rear 1/16\*=1'-0"









# Theodore Touloukian Touloukian Touloukian Inc.







Existing Building



Inverse Interruption of Bay Window



Residence Circulation / Unit Division



View Corridor

















# CO-CREATING BOSTON'S FUTURE-DECKER

Request for [Innovative] Proposals



# **PROJECT OVERVIEW**



**Co-Creating Boston's Future-Decker** was a two-phased initiative where teams were invited to propose new multifamily housing (6-15 units) that can efficiently be built on small, infill sites.



#### Phase I

Request for Ideas (RFI) is released, inviting residents, advocates, designers, and all who are interested to share ideas for multifamily housing across 4 Boston neighborhoods.

#### Phase II

Request for Proposals (RFP