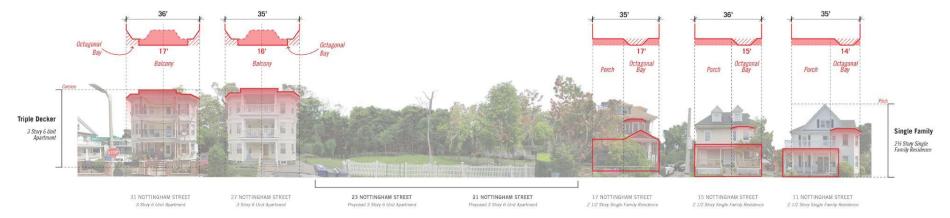

in Building

for City of Boston US Census Bureau, 2022 American Community Survey 5 Year Estimates



Year Building Built



# **About the Missing Middle**



Missing Middle Housing is "a range of house-scale buildings with multiple units—compatible in scale and form with detached single-family homes—located in a walkable neighborhood."

https://missingmiddlehousing.com/



# **About the Missing Middle**



Common missing middle housing types in New England. Created by Union Studio as part of "Case Study: Housing on Cape Cod. Missing Middle"



# **Introducing our Panelists**



Sam Naylor

Moderator



Hansy Better Barraza Panelist



Jonathan Evans
Panelist



Theodore Touloukian Panelist



Paige Roosa

Panelist



# **Hansy Better Barraza**

Studio Luz



# **CONTEXTUAL TYPOLOGIES**







31 NOTTINGHAM STREET 3 Story 6 Unit Apartment 27 NOTTINGHAM STREET 3 Story 6 Unit Apartment 23 NOTTINGHAM STREET Proposed 3 Story 6 Unit Apartment 21 NOTTINGHAM STREET Proposed 3 Story 6 Unit Apartment 17 NOTTINGHAM STREET 2:1/2 Story Single Family Residence 15 NOTTINGHAM STREET 2 1/2 Story Single Family Residence 11 NOTTINGHAM STREET 2 1/2 Story Single Family Residence



# **CONTEXTUAL TYPOLOGIES**





27 NOTTINGHAM STREET 3 Story 6 Unit Apartment 23 NOTTINGHAM STREET
Proposed 3 Story 6 Unit Apartment

21 NOTTINGHAM STREET
Proposed 3 Story 6 Unit Apartment

19 NOTTINGHAM STREET
2 1/2 Story Single Family Residence



# SUSTAINABILITY IN MIDDLE HOUSING



#### **ENVELOPE: LEED CERTIFIABLE**



# **PROJECT SUMMARY**







NOTTINGHAM STREET

LEVEL 2 PLAN

#### Program Breakdown:

| UNI