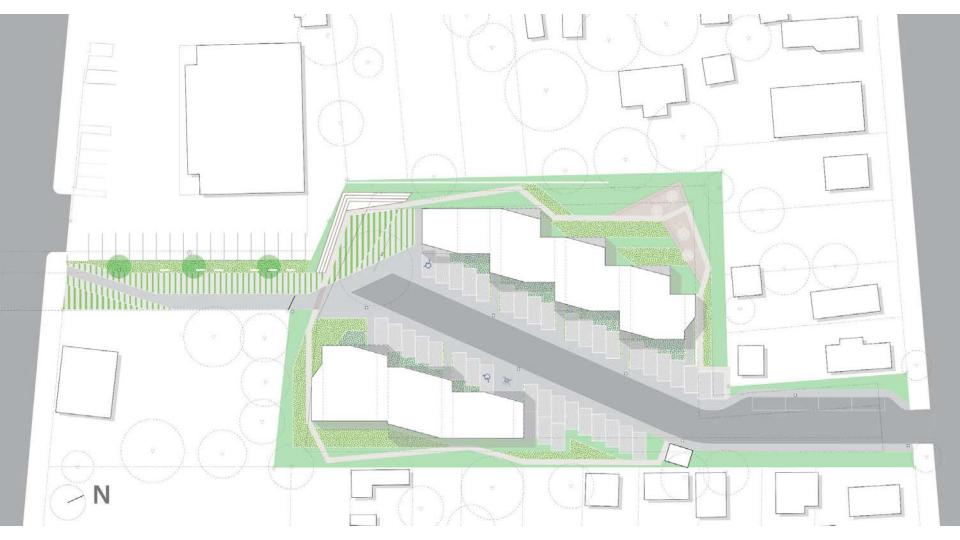

|                                                |
| 3 BEDROOM | 1060 - 1110 | 4          |                                                |
| EGRESS    |             | TOTAL: 12  | HOME OWNERSHIP UNITS<br>(6 UNITS PER BUILDING) |
| UTILITY   | ,           |            | (5 SINTS I EN BOILDING)                        |

#### Lot Size:

12,662 SF within 2 parcels

#### **Zoning District:**

Dorchester Neighborhood

#### Zoning SubDistrict:

3F-5000 Three-Family Residential

#### Zoning Overlay:

N/A

#### Occupancy Classification

Residential Use Group R2

#### **Construction Type**

Construction Type VA Any Materials All Wood Framing

Gross Square Footage: 14,185 SF

 Ground Floor
 4,130 SF

 Second Floor
 5,027 SF

 Third Floor
 5,027 SF



**Jonathan Evans** 

MASS Design Group













Saltbox Roof Front 1/16"=1"-0"



Saltbox Roof Rear 1/16\*=1'-0"









# Theodore Touloukian Touloukian Touloukian Inc.







Existing Building



Inverse Interruption of Bay Window



Residence Circulation / Unit Division



View Corridor

















# CO-CREATING BOSTON'S FUTURE-DECKER

Request for [Innovative] Proposals



# **PROJECT OVERVIEW**



**Co-Creating Boston's Future-Decker** was a two-phased initiative where teams were invited to propose new multifamily housing (6-15 units) that can efficiently be built on small, infill sites.



#### Phase I

Request for Ideas (RFI) is released, inviting residents, advocates, designers, and all who are interested to share ideas for multifamily housing across 4 Boston neighborhoods.

#### Phase II

Request for Proposals (RFP) is