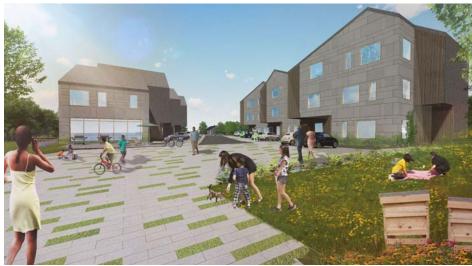

- 1110 | 4          |                                                |
| EGRESS    |             | TOTAL: 12  | HOME OWNERSHIP UNITS<br>(6 UNITS PER BUILDING) |
| UTILITY   | ,           |            | (5 SINTS I EN BOILDING)                        |

#### Lot Size:

12,662 SF within 2 parcels

#### **Zoning District:**

Dorchester Neighborhood

#### Zoning SubDistrict:

3F-5000 Three-Family Residential

#### Zoning Overlay:

N/A

#### Occupancy Classification

Residential Use Group R2

#### **Construction Type**

Construction Type VA Any Materials All Wood Framing

Gross Square Footage: 14,185 SF

 Ground Floor
 4,130 SF

 Second Floor
 5,027 SF

 Third Floor
 5,027 SF



**Jonathan Evans** 

MASS Design Group













Saltbox Roof Front 1/16"=1"-0"



Saltbox Roof Rear 1/16\*=1'-0"









# Theodore Touloukian Touloukian Touloukian Inc.







Existing Building



Inverse Interruption of Bay Window



Residence Circulation / Unit Division



View Corridor

















# CO-CREATING BOSTON'S FUTURE-DECKER

Request for [Innovative] Proposals



# **PROJECT OVERVIEW**



**Co-Creating Boston's Future-Decker** was a two-phased initiative where teams were invited to propose new multifamily housing (6-15 units) that can efficiently be built on small, infill sites.



#### Phase I

Request for Ideas (RFI) is released, inviting residents, advocates, designers, and all who are interested to share ideas for multifamily housing across 4 Boston neighborhoods.

#### Phase II

Request for Proposals (RFP) is released with the goal of receiving pilot proposals that experiment w