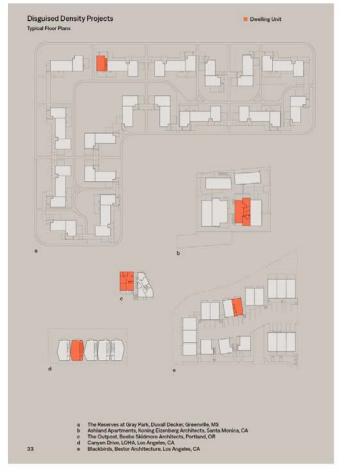

hared spaces include the kitchen plus lesson, as disguised density asks us to question the sanctity Kang, suburban neighborhoods are more diverse than our generations, older single people, or groups of TikTok influ-

/suburbs-poor-diverse.html. Designing with disguised density strategies allows housing to respond to shifting social and urban planning realities. But is it enough? Well-designed. dense, "missing-middle" housing is necessary to address scarcity and affordability; our language shouldn't hide the urgency. Disguised density may yield too much agency to NIMBY anxieties and, in doing so, favors modesty over the true need for larger, multiunit buildings.

32 Disguised Density

"Everything

YouThink You Know About

the Suburbs is Wrong." https://www.nytimes.com

/2021/11/18/opinion





#### Small and Skinny

There exists big value in building small. Whereas the market pushes both suburban homes and multifamily housing to grow only larger in scale, we have identified many skinny homes, townhomes, odd lots, and small urban infill projects that disregard these norms. In response to exorbitant land costs in some markets, developers are increasingly turning to oddly shaped, narrow, or otherwise undesirable lots and challenging designers to maximize their livability. One immediate benefit of designing on smaller lots is that it creates more attainable rental and homeownership opportunities from sheer smallness. While the average home has grown over the past few decades, the typical household has shrunk,1 creating an inverse reality in US cities, whereby those with less mon