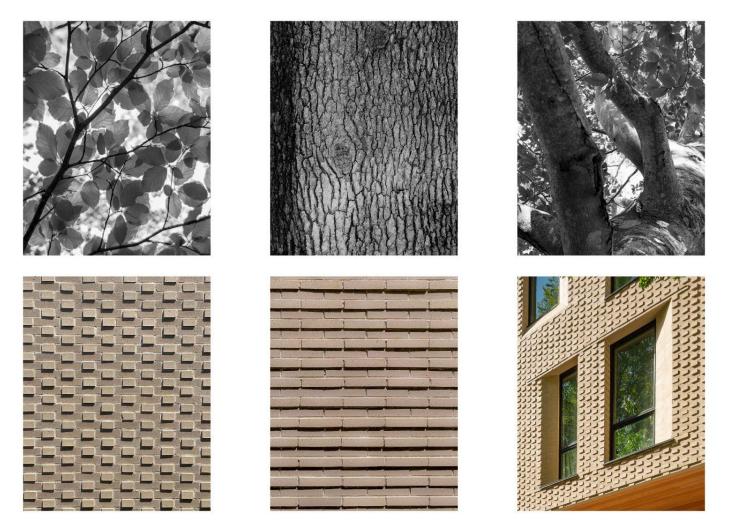

| (5 SINTS I EN BOILDING)                        |

#### Lot Size:

12,662 SF within 2 parcels

#### **Zoning District:**

Dorchester Neighborhood

#### Zoning SubDistrict:

3F-5000 Three-Family Residential

#### Zoning Overlay:

N/A

#### Occupancy Classification

Residential Use Group R2

#### **Construction Type**

Construction Type VA Any Materials All Wood Framing

Gross Square Footage: 14,185 SF

 Ground Floor
 4,130 SF

 Second Floor
 5,027 SF

 Third Floor
 5,027 SF



**Jonathan Evans** 

MASS Design Group













Saltbox Roof Front 1/16"=1"-0"



Saltbox Roof Rear 1/16\*=1'-0"









# Theodore Touloukian Touloukian Touloukian Inc.







Existing Building



Inverse Interruption of Bay Window



Residence Circulation / Unit Division



View Corridor

















# CO-CREATING BOSTON'S FUTURE-DECKER

Request for [Innovative] Proposals



# **PROJECT OVERVIEW**



**Co-Creating Boston's Future-Decker** was a two-phased initiative where teams were invited to propose new multifamily housing (6-15 units) that can efficiently be built on small, infill sites.



#### Phase I

Request for Ideas (RFI) is released, inviting residents, advocates, designers, and all who are interested to share ideas for multifamily housing across 4 Boston neighborhoods.

#### Phase II

Request for Proposals (RFP) is released with the goal of receiving pilot proposals that experiment with new design and construction methods to create ownership housing models on small city-owned sites.

### THE CHALLENGE





#### Elements of a Triple-Decker:

- 1. Three floors
- 2. Flat