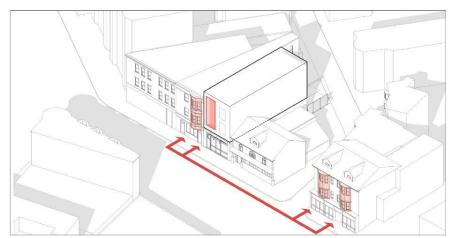

|             | TOTAL: 12  | HOME OWNERSHIP UNITS<br>(6 UNITS PER BUILDING) |
| UTILITY   | ,           |            | (5 SINTS I EN BOILDING)                        |

#### Lot Size:

12,662 SF within 2 parcels

#### **Zoning District:**

Dorchester Neighborhood

#### Zoning SubDistrict:

3F-5000 Three-Family Residential

#### Zoning Overlay:

N/A

#### Occupancy Classification

Residential Use Group R2

#### **Construction Type**

Construction Type VA Any Materials All Wood Framing

Gross Square Footage: 14,185 SF

 Ground Floor
 4,130 SF

 Second Floor
 5,027 SF

 Third Floor
 5,027 SF



**Jonathan Evans** 

MASS Design Group













Saltbox Roof Front 1/16"=1"-0"



Saltbox Roof Rear 1/16\*=1'-0"









# Theodore Touloukian Touloukian Touloukian Inc.







Existing Building



Inverse Interruption of Bay Window



Residence Circulation / Unit Division



View Corridor

















# CO-CREATING BOSTON'S FUTURE-DECKER

Request for [Innovative] Proposals



# **PROJECT OVERVIEW**



**Co-Creating Boston's Future-Decker** was a two-phased initiative where teams were invited to propose new multifamily housing (6-15 units) that can efficiently be built on small, infill sites.



#### Phase I

Request for Ideas (RFI) is released, inviting residents, advocates, designers, and all who are interested to share ideas for multifamily housing across 4 Boston neighborhoods.

#### Phase II

Request for Proposals (RFP) is released with the goal of receiving pilot proposals that experiment with new design and construction methods to create ownership housing models on small