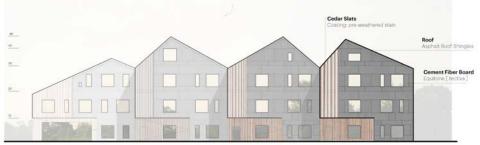

|
| 3 BEDROOM | 1060 - 1110 | 4          |                                                |
| EGRESS    |             | TOTAL: 12  | HOME OWNERSHIP UNITS<br>(6 UNITS PER BUILDING) |
| UTILITY   | ,           |            | (5 SINTS I EN BOILDING)                        |

#### Lot Size:

12,662 SF within 2 parcels

#### **Zoning District:**

Dorchester Neighborhood

#### Zoning SubDistrict:

3F-5000 Three-Family Residential

#### Zoning Overlay:

N/A

#### Occupancy Classification

Residential Use Group R2

#### **Construction Type**

Construction Type VA Any Materials All Wood Framing

Gross Square Footage: 14,185 SF

 Ground Floor
 4,130 SF

 Second Floor
 5,027 SF

 Third Floor
 5,027 SF



**Jonathan Evans** 

MASS Design Group













Saltbox Roof Front 1/16"=1"-0"



Saltbox Roof Rear 1/16\*=1'-0"









# Theodore Touloukian Touloukian Touloukian Inc.







Existing Building



Inverse Interruption of Bay Window



Residence Circulation / Unit Division



View Corridor

















# CO-CREATING BOSTON'S FUTURE-DECKER

Request for [Innovative] Proposals



# **PROJECT OVERVIEW**



**Co-Creating Boston's Future-Decker** was a two-phased initiative where teams were invited to propose new multifamily housing (6-15 units) that can efficiently be built on small, infill sites.



#### Phase I

Request for Ideas (RFI) is released, inviting residents, advocates, designers, and all who are interested to share ideas for multifamily housing across 4 Boston neighborhoods.

#### Phase II

Request for Proposals (RFP) is r