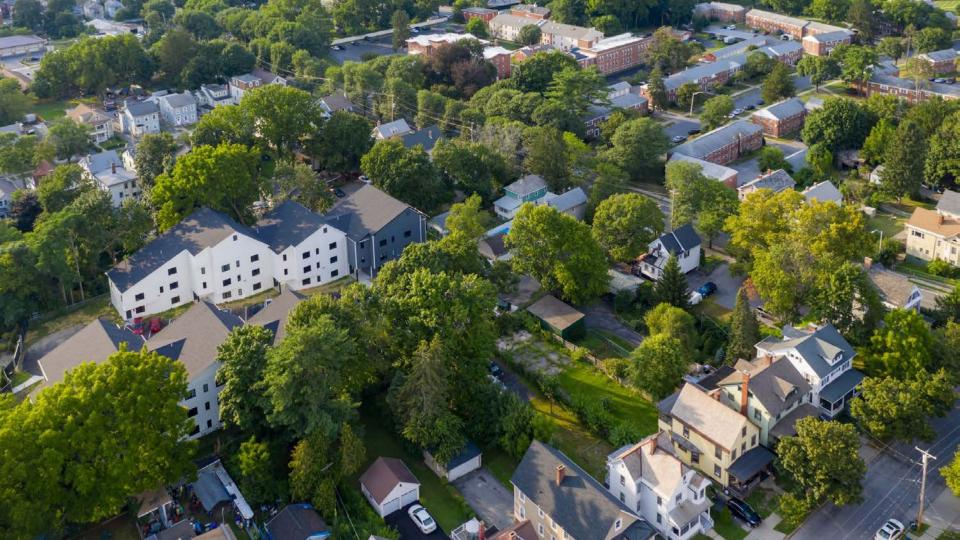

|                                                |
| 3 BEDROOM | 1060 - 1110 | 4          |                                                |
| EGRESS    |             | TOTAL: 12  | HOME OWNERSHIP UNITS<br>(6 UNITS PER BUILDING) |
| UTILITY   | ,           |            | (5 SINTS I EN BOILDING)                        |

#### Lot Size:

12,662 SF within 2 parcels

#### **Zoning District:**

Dorchester Neighborhood

#### Zoning SubDistrict:

3F-5000 Three-Family Residential

#### Zoning Overlay:

N/A

#### Occupancy Classification

Residential Use Group R2

#### **Construction Type**

Construction Type VA Any Materials All Wood Framing

Gross Square Footage: 14,185 SF

 Ground Floor
 4,130 SF

 Second Floor
 5,027 SF

 Third Floor
 5,027 SF



**Jonathan Evans** 

MASS Design Group













Saltbox Roof Front 1/16"=1"-0"



Saltbox Roof Rear 1/16\*=1'-0"









# Theodore Touloukian Touloukian Touloukian Inc.







Existing Building



Inverse Interruption of Bay Window



Residence Circulation / Unit Division



View Corridor

















# CO-CREATING BOSTON'S FUTURE-DECKER

Request for [Innovative] Proposals



# **PROJECT OVERVIEW**



**Co-Creating Boston's Future-Decker** was a two-phased initiative where teams were invited to propose new multifamily housing (6-15 units) that can efficiently be built on small, infill sites.



#### Phase I

Request for Ideas (RFI) is released, inviting residents, advocates, designers, and all who are interested to share ideas for multifamily housing across 4 Boston neighborhoods.

#### Phase II

Request for Proposals (RFP)