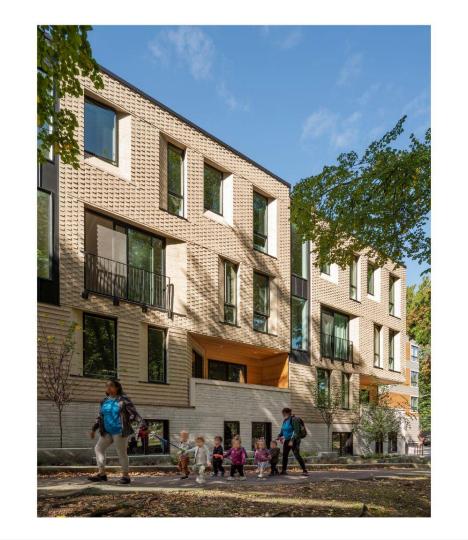

| (5 SINTS I EN BOILDING)                        |

#### Lot Size:

12,662 SF within 2 parcels

#### **Zoning District:**

Dorchester Neighborhood

#### Zoning SubDistrict:

3F-5000 Three-Family Residential

#### Zoning Overlay:

N/A

#### Occupancy Classification

Residential Use Group R2

#### **Construction Type**

Construction Type VA Any Materials All Wood Framing

Gross Square Footage: 14,185 SF

 Ground Floor
 4,130 SF

 Second Floor
 5,027 SF

 Third Floor
 5,027 SF



**Jonathan Evans** 

MASS Design Group













Saltbox Roof Front 1/16"=1"-0"



Saltbox Roof Rear 1/16\*=1'-0"









# Theodore Touloukian Touloukian Touloukian Inc.







Existing Building



Inverse Interruption of Bay Window



Residence Circulation / Unit Division



View Corridor

















# CO-CREATING BOSTON'S FUTURE-DECKER

Request for [Innovative] Proposals



# **PROJECT OVERVIEW**



**Co-Creating Boston's Future-Decker** was a two-phased initiative where teams were invited to propose new multifamily housing (6-15 units) that can efficiently be built on small, infill sites.



#### Phase I

Request for Ideas (RFI) is released, inviting residents, advocates, designers, and all who are interested to share ideas for multifamily housing across 4 Boston neighborhoods.

#### Phase II

Request for Proposals (RFP) is released with the goal of receiving pilot proposals that experiment with new design and construction methods to create ownership housing models on small city-owned sites.

### THE CHALLENGE





#### Elements of a Triple-Decker:

- 1. Three floors
- 2. Flat Ro