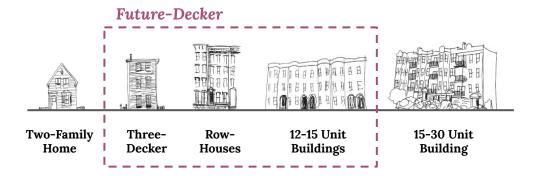

#### **Construction Type**

Construction Type VA Any Materials All Wood Framing

Gross Square Footage: 14,185 SF

 Ground Floor
 4,130 SF

 Second Floor
 5,027 SF

 Third Floor
 5,027 SF



**Jonathan Evans** 

MASS Design Group













Saltbox Roof Front 1/16"=1"-0"



Saltbox Roof Rear 1/16\*=1'-0"









# Theodore Touloukian Touloukian Touloukian Inc.







Existing Building



Inverse Interruption of Bay Window



Residence Circulation / Unit Division



View Corridor

















# CO-CREATING BOSTON'S FUTURE-DECKER

Request for [Innovative] Proposals



# **PROJECT OVERVIEW**



**Co-Creating Boston's Future-Decker** was a two-phased initiative where teams were invited to propose new multifamily housing (6-15 units) that can efficiently be built on small, infill sites.



#### Phase I

Request for Ideas (RFI) is released, inviting residents, advocates, designers, and all who are interested to share ideas for multifamily housing across 4 Boston neighborhoods.

#### Phase II

Request for Proposals (RFP) is released with the goal of receiving pilot proposals that experiment with new design and construction methods to create ownership housing models on small city-owned sites.

### THE CHALLENGE





#### Elements of a Triple-Decker:

- 1. Three floors
- 2. Flat Roof (typically)
- 3. Made of Wood
- 4. Decks & Porches
- 5. Carefully Placed Windows

NOTE: Boston's "future decker" may not look like the traditional triple deckers throughout Boston today!

What's Boston's next iteration of the triple-decker, an <u>affordable\*</u>, replicable, and adaptable housing