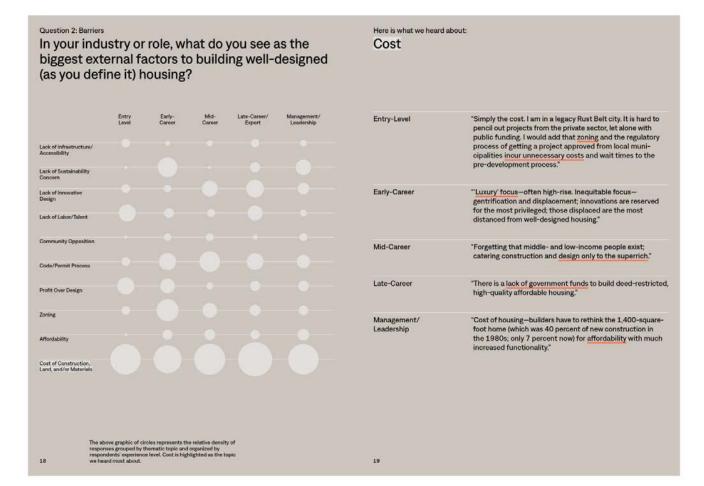

f land, typically have a lot of natural lighting."

Designer in California "Out of scale, malproportioned, out of context with surrounding neighborhoods."

Academic/Designer in Oregon

"Smaller residences, tiny houses, clustered developments and townhouses."

Academic/Researcher in Georgia

"Prefabricated structures sited in smaller infill lots."

Academic/ Designer/Developer in California

"In San Diego Co-Housing, multiple tenants share a space with one kitchen and living room. In some configurations, each bedroom has its own bathroom and main entrance, and the shared kitchen and living areas are centrally located."

The above list represents the most commonly mentioned topics in order of response frequency. The highlighted topics on size and density are what we heard most about.

17







Question 3: Missing Links Here is what we heard about: What is missing If you could change one Zoning most from housing thing to enable better design today? design in housing, what would it be? Affordability Other "By-right housing-put simple parameters on the design Restrictive Zoning and By-Right Housing Renewable Energy and Efficiency and zoning, let people innovate, and require engagement with Onerous Design Guidelines Knowledgeable Partners residents, neighborhood, etc." Spatial Flexibility Over Time Resilience and Green Infrastructure More Open Space Feasible and Cost-Efficient Design More Renewable-Energy Incentives **Design Guidelines** Academic/ "[Establish a] clear agenda stated from the City of Boston Cooperative Buying Power as to what its goals are, instead of us having to