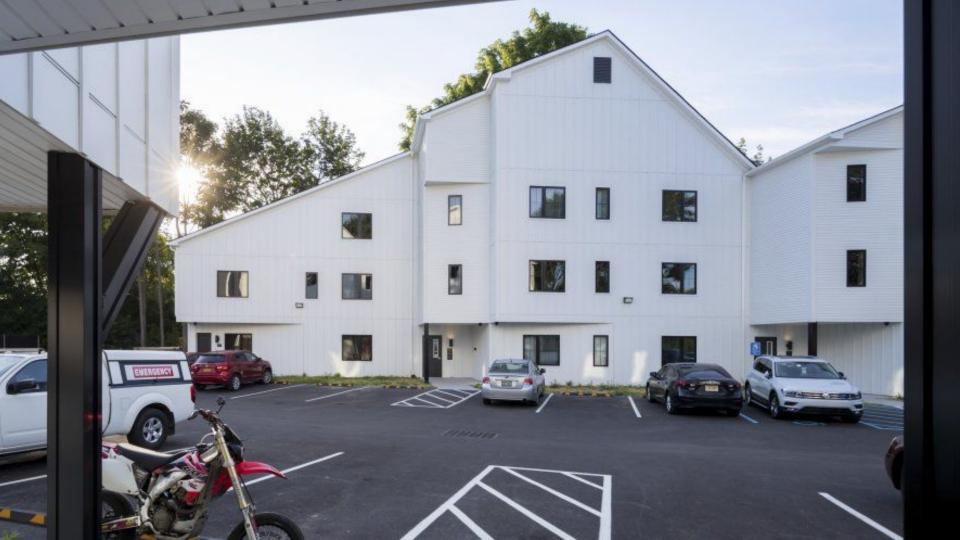

10 | 4          |                                                |
| EGRESS    |             | TOTAL: 12  | HOME OWNERSHIP UNITS<br>(6 UNITS PER BUILDING) |
| UTILITY   | ,           |            | (5 SINTS I EN BOILDING)                        |

#### Lot Size:

12,662 SF within 2 parcels

#### **Zoning District:**

Dorchester Neighborhood

#### Zoning SubDistrict:

3F-5000 Three-Family Residential

#### Zoning Overlay:

N/A

#### Occupancy Classification

Residential Use Group R2

#### **Construction Type**

Construction Type VA Any Materials All Wood Framing

Gross Square Footage: 14,185 SF

 Ground Floor
 4,130 SF

 Second Floor
 5,027 SF

 Third Floor
 5,027 SF



**Jonathan Evans** 

MASS Design Group













Saltbox Roof Front 1/16"=1"-0"



Saltbox Roof Rear 1/16\*=1'-0"









# Theodore Touloukian Touloukian Touloukian Inc.







Existing Building



Inverse Interruption of Bay Window



Residence Circulation / Unit Division



View Corridor

















# CO-CREATING BOSTON'S FUTURE-DECKER

Request for [Innovative] Proposals



# **PROJECT OVERVIEW**



**Co-Creating Boston's Future-Decker** was a two-phased initiative where teams were invited to propose new multifamily housing (6-15 units) that can efficiently be built on small, infill sites.



#### Phase I

Request for Ideas (RFI) is released, inviting residents, advocates, designers, and all who are interested to share ideas for multifamily housing across 4 Boston neighborhoods.

#### Phase II

Request for Proposals (RFP) is released with the goal of receiving pilot proposals that experiment with