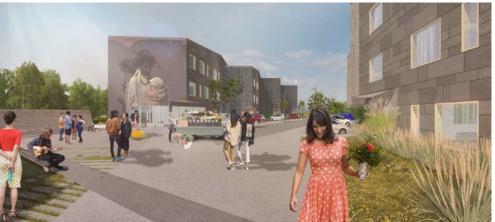

1110 | 4          |                                                |
| EGRESS    |             | TOTAL: 12  | HOME OWNERSHIP UNITS<br>(6 UNITS PER BUILDING) |
| UTILITY   | ,           |            | (5 SINTS I EN BOILDING)                        |

#### Lot Size:

12,662 SF within 2 parcels

#### **Zoning District:**

Dorchester Neighborhood

#### Zoning SubDistrict:

3F-5000 Three-Family Residential

#### Zoning Overlay:

N/A

#### Occupancy Classification

Residential Use Group R2

#### **Construction Type**

Construction Type VA Any Materials All Wood Framing

Gross Square Footage: 14,185 SF

 Ground Floor
 4,130 SF

 Second Floor
 5,027 SF

 Third Floor
 5,027 SF



**Jonathan Evans** 

MASS Design Group













Saltbox Roof Front 1/16"=1"-0"



Saltbox Roof Rear 1/16\*=1'-0"









# Theodore Touloukian Touloukian Touloukian Inc.







Existing Building



Inverse Interruption of Bay Window



Residence Circulation / Unit Division



View Corridor

















# CO-CREATING BOSTON'S FUTURE-DECKER

Request for [Innovative] Proposals



# **PROJECT OVERVIEW**



**Co-Creating Boston's Future-Decker** was a two-phased initiative where teams were invited to propose new multifamily housing (6-15 units) that can efficiently be built on small, infill sites.



#### Phase I

Request for Ideas (RFI) is released, inviting residents, advocates, designers, and all who are interested to share ideas for multifamily housing across 4 Boston neighborhoods.

#### Phase II

Request for Proposals (RFP) is released with the goal of receiving pilot proposals that experiment wit