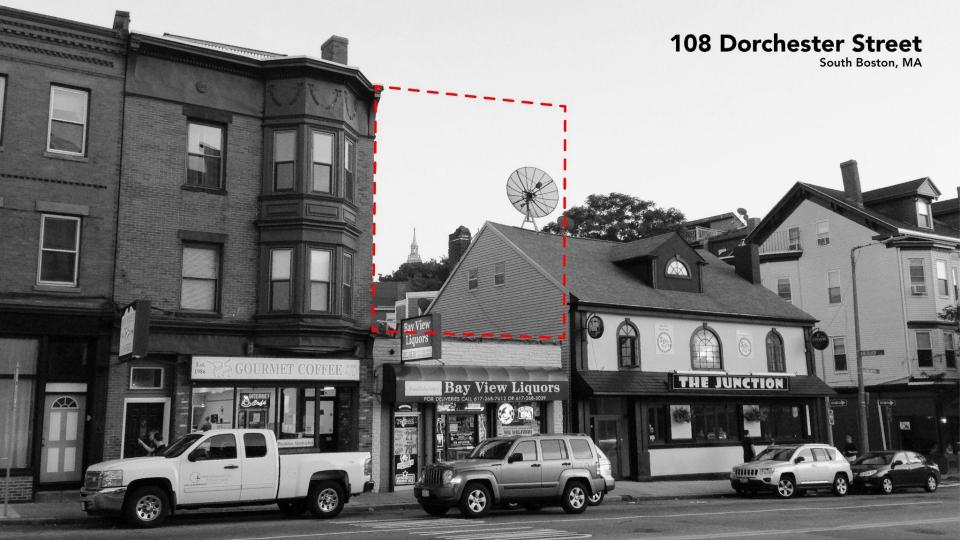

|
| EGRESS    |             | TOTAL: 12  | HOME OWNERSHIP UNITS<br>(6 UNITS PER BUILDING) |
| UTILITY   | ,           |            | (5 SINTS I EN BOILDING)                        |

#### Lot Size:

12,662 SF within 2 parcels

#### **Zoning District:**

Dorchester Neighborhood

#### Zoning SubDistrict:

3F-5000 Three-Family Residential

#### Zoning Overlay:

N/A

#### Occupancy Classification

Residential Use Group R2

#### **Construction Type**

Construction Type VA Any Materials All Wood Framing

Gross Square Footage: 14,185 SF

 Ground Floor
 4,130 SF

 Second Floor
 5,027 SF

 Third Floor
 5,027 SF



**Jonathan Evans** 

MASS Design Group













Saltbox Roof Front 1/16"=1"-0"



Saltbox Roof Rear 1/16\*=1'-0"









# Theodore Touloukian Touloukian Touloukian Inc.







Existing Building



Inverse Interruption of Bay Window



Residence Circulation / Unit Division



View Corridor

















# CO-CREATING BOSTON'S FUTURE-DECKER

Request for [Innovative] Proposals



# **PROJECT OVERVIEW**



**Co-Creating Boston's Future-Decker** was a two-phased initiative where teams were invited to propose new multifamily housing (6-15 units) that can efficiently be built on small, infill sites.



#### Phase I

Request for Ideas (RFI) is released, inviting residents, advocates, designers, and all who are interested to share ideas for multifamily housing across 4 Boston neighborhoods.

#### Phase II

Request for Proposals (RFP) is released with the goal of receiving pilot proposals that experiment with new design and construction methods to create ownershi