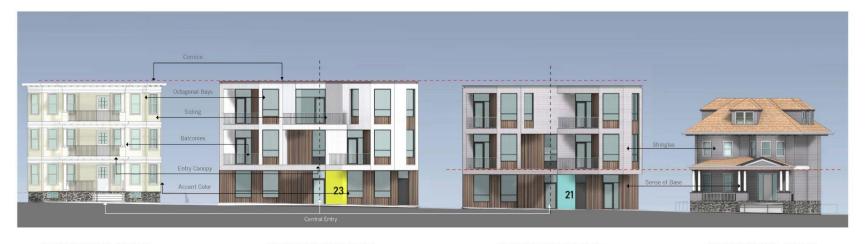

ommon missing middle housing types in New England. Created by Union Studio as part of "Case Study: Housing on Cape Cod. Missing Middle"



# **Introducing our Panelists**



Sam Naylor

Moderator



Hansy Better Barraza Panelist



Jonathan Evans
Panelist



Theodore Touloukian Panelist



Paige Roosa

Panelist



# **Hansy Better Barraza**

Studio Luz



# **CONTEXTUAL TYPOLOGIES**







31 NOTTINGHAM STREET 3 Story 6 Unit Apartment 27 NOTTINGHAM STREET 3 Story 6 Unit Apartment 23 NOTTINGHAM STREET Proposed 3 Story 6 Unit Apartment 21 NOTTINGHAM STREET Proposed 3 Story 6 Unit Apartment 17 NOTTINGHAM STREET 2:1/2 Story Single Family Residence 15 NOTTINGHAM STREET 2 1/2 Story Single Family Residence 11 NOTTINGHAM STREET 2 1/2 Story Single Family Residence



# **CONTEXTUAL TYPOLOGIES**





27 NOTTINGHAM STREET 3 Story 6 Unit Apartment 23 NOTTINGHAM STREET
Proposed 3 Story 6 Unit Apartment

21 NOTTINGHAM STREET
Proposed 3 Story 6 Unit Apartment

19 NOTTINGHAM STREET
2 1/2 Story Single Family Residence



# SUSTAINABILITY IN MIDDLE HOUSING



#### **ENVELOPE: LEED CERTIFIABLE**



# **PROJECT SUMMARY**







NOTTINGHAM STREET

LEVEL 2 PLAN

#### Program Breakdown:

| UNIT TYPE | UNIT SF     | UNIT COUNT |                                                |
|-----------|-------------|------------|------------------------------------------------|
| 1 BEDROOM | 610         | 1          |                                                |
| 2 BEDROOM | 750 - 820   | 7          |                                                |
| 3 BEDROOM | 1060 - 1110 | 4          |