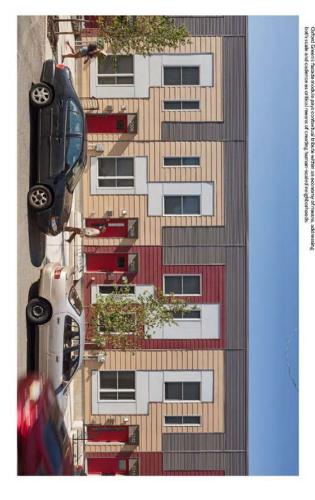

ive stories and more than 5,000 square feet. One way to fit all that square footage on the same rowhouse lot is to build up—one reason the average rowhouse has gotten significantly taller in recent years. A cluster of 65-foot-high McRowhouses just went up in my neighborhood, with prices starting at \$2 million. Elevators are now standard in such developments. I've toured McRowhouses that come with media rooms and rooftop dog parks. But even the 3,000-square-foot versions boast amenities that



ISA's Tiny Tower origami staircase doubles as a circulation core and light well.



The 1,250 square foot single-family home glows at each of its five levels. While mindful of setbacks, it fills the site boundaries to achieve an elegant but efficient form.

Small and Skinny 163 Inga Saffron



162



are considered standard in the suburbs, including kitchen islands, home offices, 10-foot ceilings, and, increasingly, dedicated parking.

When Philadelphia overhauled its zoning code a decade ago, it briefly toyed with the idea of prohibiting parking in all new rowhouses. In the end, the city decided to leave the decision up to the developer. And since off-street parking is a highly desired amenity, virtually all new rowhouses today come with a dedicated parking spot of some kind. But Philadelphia planners did manage to insert a clause in the new code that prohibits garages that front onto residential streets. Today's garages are usually tucked in the back of the rowhouse and accessed through a common driveway or alley street. The arrangement works particularly well when the developer co