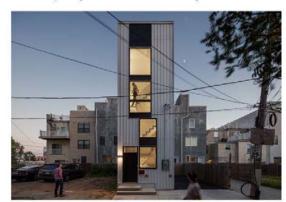

middle-class professionals, with prices often exceeding \$400,000. (By contrast, my expanded Trinity is still less than 2,000 square feet.) We've also seen the rise of a new luxury format that I call the McRowhouse, five stories and more than 5,000 square feet. One way to fit all that square footage on the same rowhouse lot is to build up—one reason the average rowhouse has gotten significantly taller in recent years. A cluster of 65-foot-high McRowhouses just went up in my neighborhood, with prices starting at \$2 million. Elevators are now standard in such developments. I've toured McRowhouses that come with media rooms and rooftop dog parks. But even the 3,000-square-foot versions boast amenities that



ISA's Tiny Tower origami staircase doubles as a circulation core and light well.



The 1,250 square foot single-family home glows at each of its five levels. While mindful of setbacks, it fills the site boundaries to achieve an elegant but efficient form.

Small and Skinny 163 Inga Saffron



162



are considered standard in the suburbs, including kitchen islands, home offices, 10-foot ceilings, and, increasingly, dedicated parking.

When Philadelphia overhauled its zoning code a decade ago, it briefly toyed with the idea of prohibiting parking in all new rowhouses. In the end, the city decided to leave the decision up to the developer. And since off-street parking is a highly desired amenity, virtually all new rowhouses today come with a dedicated parking spot of some kind. But Philadelphia planners did manage to insert a clause in the new code that prohibits garages