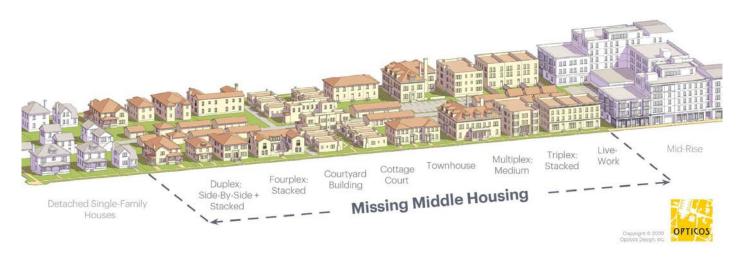

e might be the best hope we have to convince large numbers of people that they can live both sustainably and comfortably in cities.



170 Small and Skinny



# Legalizing Single Stair Housing in Massachusetts A Report on the Impact of Allowing Mid-Rise Point Access Blocks on Housing Design and Development in Greater Boston and Beyond.





util



## Total Housing Units Built in Greater Boston

by Number of Units in the Building (2001-2022)



"Greater Boston"
MBTA Rapid Transit
Communities



Number of Units Built



#### Share of Total Housing Production by Building Unit Count

as a share of all units built per year

Number of Units in Building

for City of Boston US Census Bureau, 2022 American Community Survey 5 Year Estimates



Year Building Built



# **About the Missing Middle**



Missing Middle Housing is "a range of house-scale buildings with multiple units—compatible in scale and form with detached single-family homes—located in a walkable neighborhood."

https://missingmiddlehousing.com/



# **About the Missing Middle**



Common missing middle housing types in New England. Created by Union Studio as part of "Case Study: Housing on Cape Cod. Missing Middle"



# **Introducing our Panelists**



Sam Naylor

Moderator



Hansy Better Barraza Panelist



Jonathan Evans
Panelist



Theodore Touloukian Panelist



Paige Roosa

Panelist



# **Hansy Better Barraza**

Studio Luz



# **CONTEXTUAL TYPOLOGIES**







31 NOTTINGHAM STREET 3 Story 6 Unit Apartment 27 NOTTINGHAM STREET 3 Story 6 Unit Apartment 23 NOTTINGHAM STREET Proposed 3 Story 6 Unit Apartment 21 NO