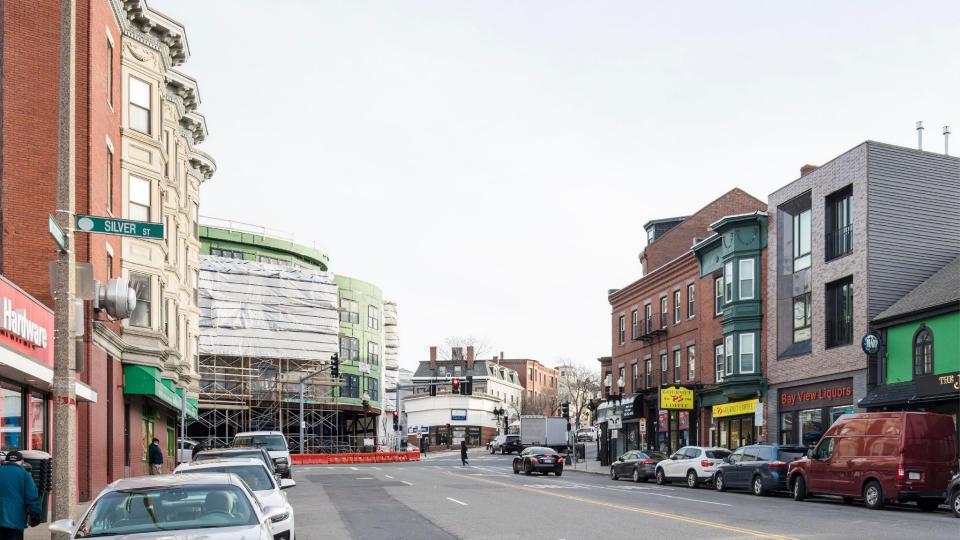

|            | (5 SINTS I EN BOILDING)                        |

#### Lot Size:

12,662 SF within 2 parcels

#### **Zoning District:**

Dorchester Neighborhood

#### Zoning SubDistrict:

3F-5000 Three-Family Residential

#### Zoning Overlay:

N/A

#### Occupancy Classification

Residential Use Group R2

#### **Construction Type**

Construction Type VA Any Materials All Wood Framing

Gross Square Footage: 14,185 SF

 Ground Floor
 4,130 SF

 Second Floor
 5,027 SF

 Third Floor
 5,027 SF



**Jonathan Evans** 

MASS Design Group













Saltbox Roof Front 1/16"=1"-0"



Saltbox Roof Rear 1/16\*=1'-0"









# Theodore Touloukian Touloukian Touloukian Inc.







Existing Building



Inverse Interruption of Bay Window



Residence Circulation / Unit Division



View Corridor

















# CO-CREATING BOSTON'S FUTURE-DECKER

Request for [Innovative] Proposals



# **PROJECT OVERVIEW**



**Co-Creating Boston's Future-Decker** was a two-phased initiative where teams were invited to propose new multifamily housing (6-15 units) that can efficiently be built on small, infill sites.



#### Phase I

Request for Ideas (RFI) is released, inviting residents, advocates, designers, and all who are interested to share ideas for multifamily housing across 4 Boston neighborhoods.

#### Phase II

Request for Proposals (RFP) is released with the goal of receiving pilot proposals that experiment with new design and construction methods to create ownership housing models on small city-owned sites.

### THE CHALLENGE





#### Elements of a Triple-Decker:

- 1. Three floors