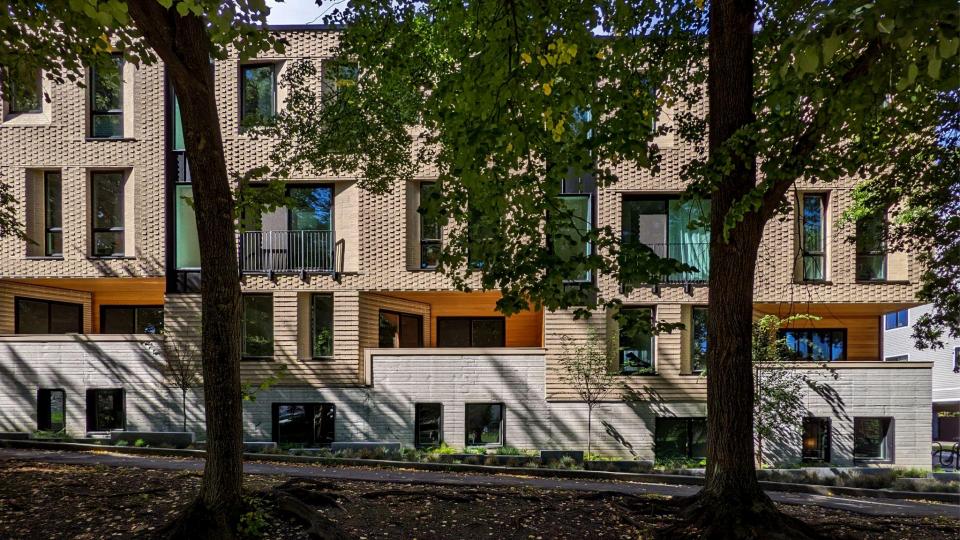

|            | (5 SINTS I EN BOILDING)                        |

#### Lot Size:

12,662 SF within 2 parcels

#### **Zoning District:**

Dorchester Neighborhood

#### Zoning SubDistrict:

3F-5000 Three-Family Residential

#### Zoning Overlay:

N/A

#### Occupancy Classification

Residential Use Group R2

#### **Construction Type**

Construction Type VA Any Materials All Wood Framing

Gross Square Footage: 14,185 SF

 Ground Floor
 4,130 SF

 Second Floor
 5,027 SF

 Third Floor
 5,027 SF



**Jonathan Evans** 

MASS Design Group













Saltbox Roof Front 1/16"=1"-0"



Saltbox Roof Rear 1/16\*=1'-0"









# Theodore Touloukian Touloukian Touloukian Inc.







Existing Building



Inverse Interruption of Bay Window



Residence Circulation / Unit Division



View Corridor

















# CO-CREATING BOSTON'S FUTURE-DECKER

Request for [Innovative] Proposals



# **PROJECT OVERVIEW**



**Co-Creating Boston's Future-Decker** was a two-phased initiative where teams were invited to propose new multifamily housing (6-15 units) that can efficiently be built on small, infill sites.



#### Phase I

Request for Ideas (RFI) is released, inviting residents, advocates, designers, and all who are interested to share ideas for multifamily housing across 4 Boston neighborhoods.

#### Phase II

Request for Proposals (RFP) is released with the goal of receiving pilot proposals that experiment with new design and construction methods to create ownership housing models on small city-owned sites.

### THE CHALLENGE





#### Elements of a Triple-Decker:

- 1. Three floors
- 2. F