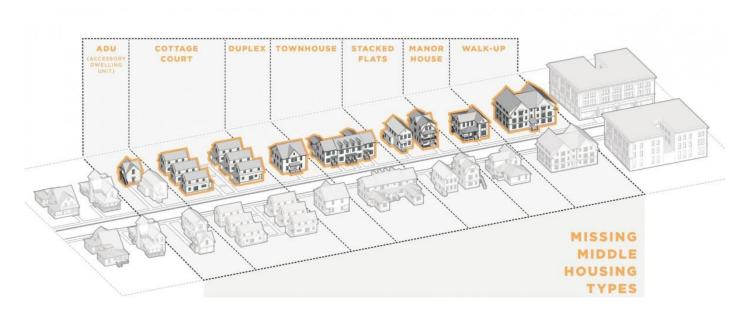

e Point Access Blocks on Housing Design and Development in Greater Boston and Beyond.





util



## Total Housing Units Built in Greater Boston

by Number of Units in the Building (2001-2022)



"Greater Boston"
MBTA Rapid Transit
Communities



Number of Units Built



#### Share of Total Housing Production by Building Unit Count

as a share of all units built per year

Number of Units in Building

for City of Boston US Census Bureau, 2022 American Community Survey 5 Year Estimates



Year Building Built



# **About the Missing Middle**



Missing Middle Housing is "a range of house-scale buildings with multiple units—compatible in scale and form with detached single-family homes—located in a walkable neighborhood."

https://missingmiddlehousing.com/



# **About the Missing Middle**



Common missing middle housing types in New England. Created by Union Studio as part of "Case Study: Housing on Cape Cod. Missing Middle"



# **Introducing our Panelists**



Sam Naylor

Moderator



Hansy Better Barraza Panelist



Jonathan Evans
Panelist



Theodore Touloukian Panelist



Paige Roosa

Panelist



# **Hansy Better Barraza**

Studio Luz



# **CONTEXTUAL TYPOLOGIES**







31 NOTTINGHAM STREET 3 Story 6 Unit Apartment 27 NOTTINGHAM STREET 3 Story 6 Unit Apartment 23 NOTTINGHAM STREET Proposed 3 Story 6 Unit Apartment 21 NOTTINGHAM STREET Proposed 3 Story 6 Unit Apartment 17 NOTTINGHAM STREET 2:1/2 Story Single Family Residence 15 NOTTINGHAM STREET 2 1/2 Story Single Family Residence 11 NOTTINGHAM STREET 2 1/2 Story Single Family Residence



# **CONTEXTUAL TYPOLOGIES**