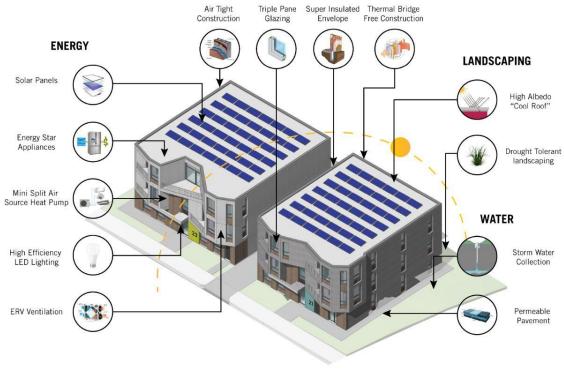

e Roosa

Panelist



# **Hansy Better Barraza**

Studio Luz



# **CONTEXTUAL TYPOLOGIES**







31 NOTTINGHAM STREET 3 Story 6 Unit Apartment 27 NOTTINGHAM STREET 3 Story 6 Unit Apartment 23 NOTTINGHAM STREET Proposed 3 Story 6 Unit Apartment 21 NOTTINGHAM STREET Proposed 3 Story 6 Unit Apartment 17 NOTTINGHAM STREET 2:1/2 Story Single Family Residence 15 NOTTINGHAM STREET 2 1/2 Story Single Family Residence 11 NOTTINGHAM STREET 2 1/2 Story Single Family Residence



# **CONTEXTUAL TYPOLOGIES**





27 NOTTINGHAM STREET 3 Story 6 Unit Apartment 23 NOTTINGHAM STREET
Proposed 3 Story 6 Unit Apartment

21 NOTTINGHAM STREET
Proposed 3 Story 6 Unit Apartment

19 NOTTINGHAM STREET
2 1/2 Story Single Family Residence



# SUSTAINABILITY IN MIDDLE HOUSING



#### **ENVELOPE: LEED CERTIFIABLE**



# **PROJECT SUMMARY**







NOTTINGHAM STREET

LEVEL 2 PLAN

#### Program Breakdown:

| UNIT TYPE | UNIT SF     | UNIT COUNT |                                                |
|-----------|-------------|------------|------------------------------------------------|
| 1 BEDROOM | 610         | 1          |                                                |
| 2 BEDROOM | 750 - 820   | 7          |                                                |
| 3 BEDROOM | 1060 - 1110 | 4          |                                                |
| EGRESS    |             | TOTAL: 12  | HOME OWNERSHIP UNITS<br>(6 UNITS PER BUILDING) |
| UTILITY   | ,           |            | (5 SINTS I EN BOILDING)                        |

#### Lot Size:

12,662 SF within 2 parcels

#### **Zoning District:**

Dorcheste