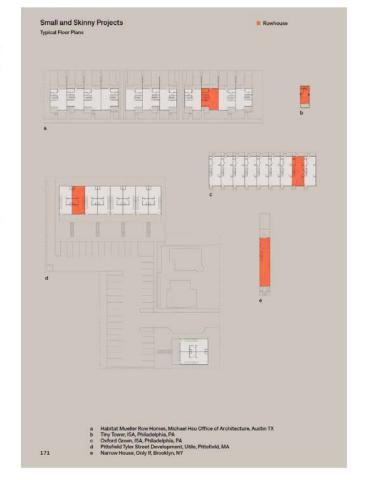

erica are deeply resistant to apartment buildings. Perhaps the rowhouse, which is also a form of single-family housing, would be an easier sell?

So much of the national conversation around housing and climate change has focused on getting people to accept smaller living quarters. Housing advocates tend to get most excited about the boutique solutions-the microunits and ADUs. But we shouldn't dismiss the real yearning of ordinary Americans for a place of their own, a patch of yard, and a community of neighbors. Because it offers both privacy and affordability, the rowhouse is an attractive option. It won't solve all of America's housing needs, but the rowhouse might be the best hope we have to convince large numbers of people that they can live both sustainably and comfortably in cities.



170 Small and Skinny



# Legalizing Single Stair Housing in Massachusetts A Report on the Impact of Allowing Mid-Rise Point Access Blocks on Housing Design and Development in Greater Boston and Beyond.





util



## Total Housing Units Built in Greater Boston

by Number of Units in the Building (2001-2022)



"Greater Boston"
MBTA Rapid Transit
Communities



Number of Units Built



#### Share of Total Housing Production by Building Unit Count

as a share of all units built per year

Number of Units in Building

for City of Boston US Census Bureau, 2022 American Community Survey 5 Year Estimates



Year Building Built



# **About the Missing Middle**



Missing Middle Housing is "a range of house-scale buildings with multiple units—compatible in scale and form with detached single-f