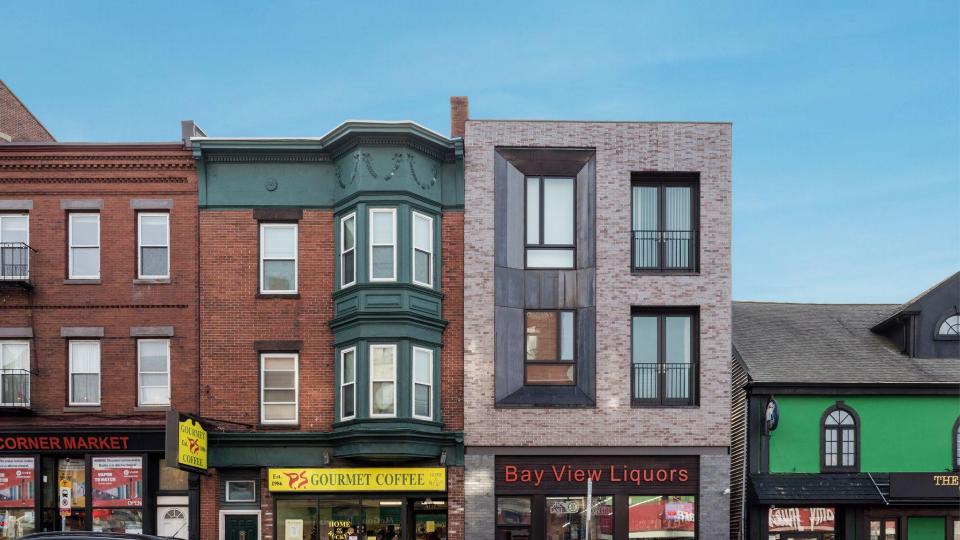

|
| EGRESS    |             | TOTAL: 12  | HOME OWNERSHIP UNITS<br>(6 UNITS PER BUILDING) |
| UTILITY   | ,           |            | (5 SINTS I EN BOILDING)                        |

#### Lot Size:

12,662 SF within 2 parcels

#### **Zoning District:**

Dorchester Neighborhood

#### Zoning SubDistrict:

3F-5000 Three-Family Residential

#### Zoning Overlay:

N/A

#### Occupancy Classification

Residential Use Group R2

#### **Construction Type**

Construction Type VA Any Materials All Wood Framing

Gross Square Footage: 14,185 SF

 Ground Floor
 4,130 SF

 Second Floor
 5,027 SF

 Third Floor
 5,027 SF



**Jonathan Evans** 

MASS Design Group













Saltbox Roof Front 1/16"=1"-0"



Saltbox Roof Rear 1/16\*=1'-0"









# Theodore Touloukian Touloukian Touloukian Inc.







Existing Building



Inverse Interruption of Bay Window



Residence Circulation / Unit Division



View Corridor

















# CO-CREATING BOSTON'S FUTURE-DECKER

Request for [Innovative] Proposals



# **PROJECT OVERVIEW**



**Co-Creating Boston's Future-Decker** was a two-phased initiative where teams were invited to propose new multifamily housing (6-15 units) that can efficiently be built on small, infill sites.



#### Phase I

Request for Ideas (RFI) is released, inviting residents, advocates, designers, and all who are interested to share ideas for multifamily housing across 4 Boston neighborhoods.

#### Phase II

Request for Proposals (RFP) is released with the goal of receiving pilot proposals that experiment with new design and construction methods to create ownership