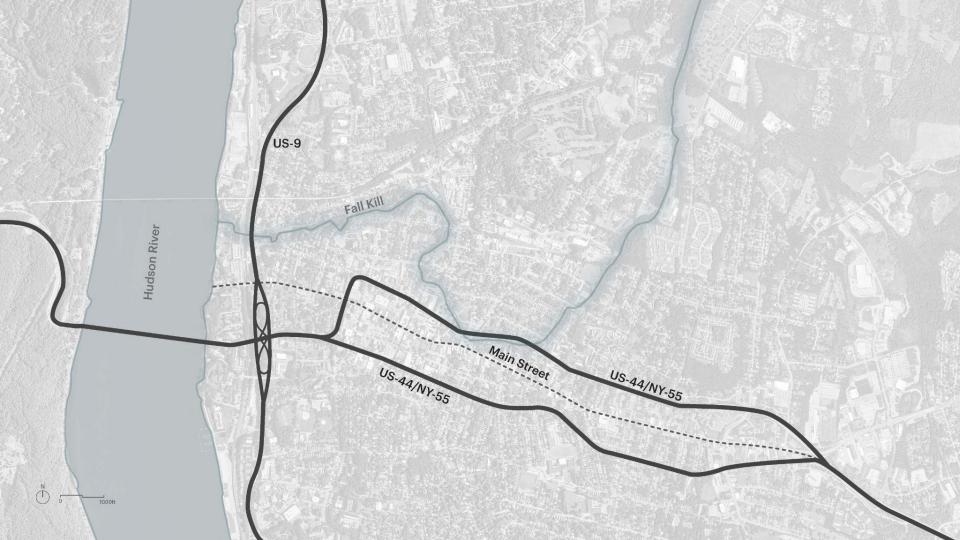

|                                                |
| 3 BEDROOM | 1060 - 1110 | 4          |                                                |
| EGRESS    |             | TOTAL: 12  | HOME OWNERSHIP UNITS<br>(6 UNITS PER BUILDING) |
| UTILITY   | ,           |            | (5 SINTS I EN BOILDING)                        |

#### Lot Size:

12,662 SF within 2 parcels

#### **Zoning District:**

Dorchester Neighborhood

#### Zoning SubDistrict:

3F-5000 Three-Family Residential

#### Zoning Overlay:

N/A

#### Occupancy Classification

Residential Use Group R2

#### **Construction Type**

Construction Type VA Any Materials All Wood Framing

Gross Square Footage: 14,185 SF

 Ground Floor
 4,130 SF

 Second Floor
 5,027 SF

 Third Floor
 5,027 SF



**Jonathan Evans** 

MASS Design Group













Saltbox Roof Front 1/16"=1"-0"



Saltbox Roof Rear 1/16\*=1'-0"









# Theodore Touloukian Touloukian Touloukian Inc.







Existing Building



Inverse Interruption of Bay Window



Residence Circulation / Unit Division



View Corridor

















# CO-CREATING BOSTON'S FUTURE-DECKER

Request for [Innovative] Proposals



# **PROJECT OVERVIEW**



**Co-Creating Boston's Future-Decker** was a two-phased initiative where teams were invited to propose new multifamily housing (6-15 units) that can efficiently be built on small, infill sites.



#### Phase I

Request for Ideas (RFI) is released, inviting residents, advocates, designers, and all who are interested to share ideas for multifamily housing across 4 Boston neighborhoods.

#### Phase II

Request for Proposals (R