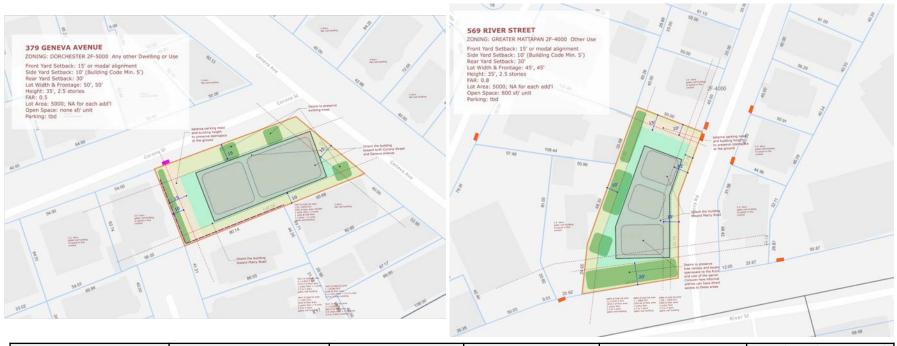

#### Phase II

Request for Proposals (RFP) is released with the goal of receiving pilot proposals that experiment with new design and construction methods to create ownership housing models on small city-owned sites.

### THE CHALLENGE





#### Elements of a Triple-Decker:

- 1. Three floors
- 2. Flat Roof (typically)
- 3. Made of Wood
- 4. Decks & Porches
- 5. Carefully Placed Windows

NOTE: Boston's "future decker" may not look like the traditional triple deckers throughout Boston today!

What's Boston's next iteration of the triple-decker, an <u>affordable\*</u>, replicable, and adaptable housing typology that fits contextually with a range of site, zoning, and neighborhood conditions?

\*Affordable to households earning 80-120% of AMI (\$110,650 to \$138,300 annually)

# THE SITES





| Address           | Parcel ID  | Square Footage | Assessed Value | As-Is Appraised Value | Combined Appraised<br>Value |
|-------------------|------------|----------------|----------------|-----------------------|-----------------------------|
| 379 Geneva Avenue | 1500843000 | 7,647          | \$164,400      | \$315,000             | \$665,000                   |
| 569 River Street  | 1801709000 | 6,884          | \$164,800      | \$350,000             |                             |

# THE OUTCOME





6 proposals, using on-site, panelized, and volumetric modular construction methods \$603,765/unit median total development cost (not including land) \$313,293/unit median additional public subsidy requested



Check out the story map!



## **KEY TAKEAWAYS**



- (1) Even with heavily