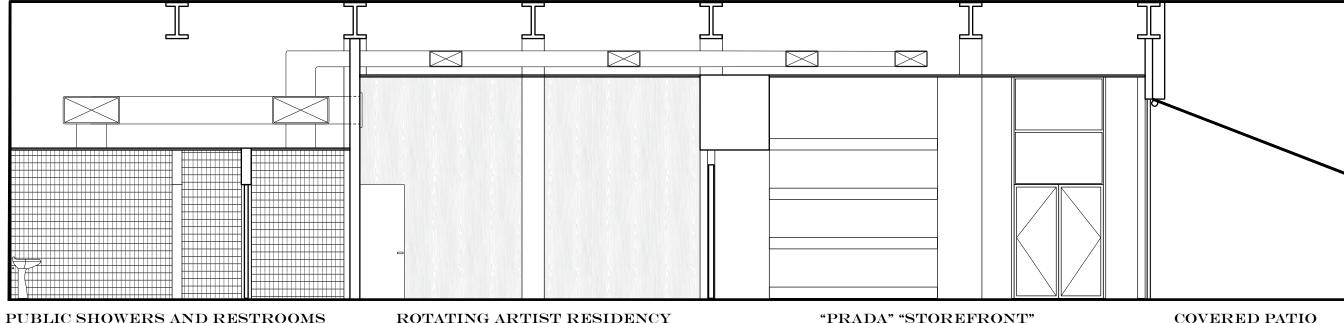

THE "PRADA SHOWERS" RECEPTION AREA. WHILE PUBLIC FOR EVERYONE, THESE SHOWERS ARE INTENDED FOR THE BOSTON DOWNTOWN HOUSELESS POPULATION. WHO CAN TEMPORARILY STORE THEIR POSESSIONS IN THE BACK OF HOUSE WHILE THEY ARE GUIDED AND ATTENDED TO BY ON SITE STAFF AND ROTATING HEALTH CARE PROFESSIONALS. LUXURY CLOTHES ARE NOT FOR SALE HERE. INSTEAD AN ALREADY ESTABLISHED FOUNDATION SUPPORTS BURGEONING ARTISTS AND IN TURN SECURES A NECESSARY SERVICE – ONE THAT GIVES TEMPORARY SHELTER TO THOSE WHO ARE OTHERWISE SHUT OUT ENTIRELY FROM THE DOWNTOWN STOREFRONT SCENE. "PRADA SHOWERS" REVERSES THE USUAL PUBLIC VS. PRIVATE & ACCESSIBLE VS. INACCESSIBLE DIVISIONS INSOFAR THAT HERE LUXURY IS A FRONT THAT HIDES THE PRIORITIZED PROGRAM - ONE THAT GIVES PEOPLE WITHOUT ACCESS TO BOSTON'S DOWNTOWN A PLACE TO GO.



ROTATING ARTIST RESIDENCY

"PRADA" "STOREFRONT"



## COVERED PATIO