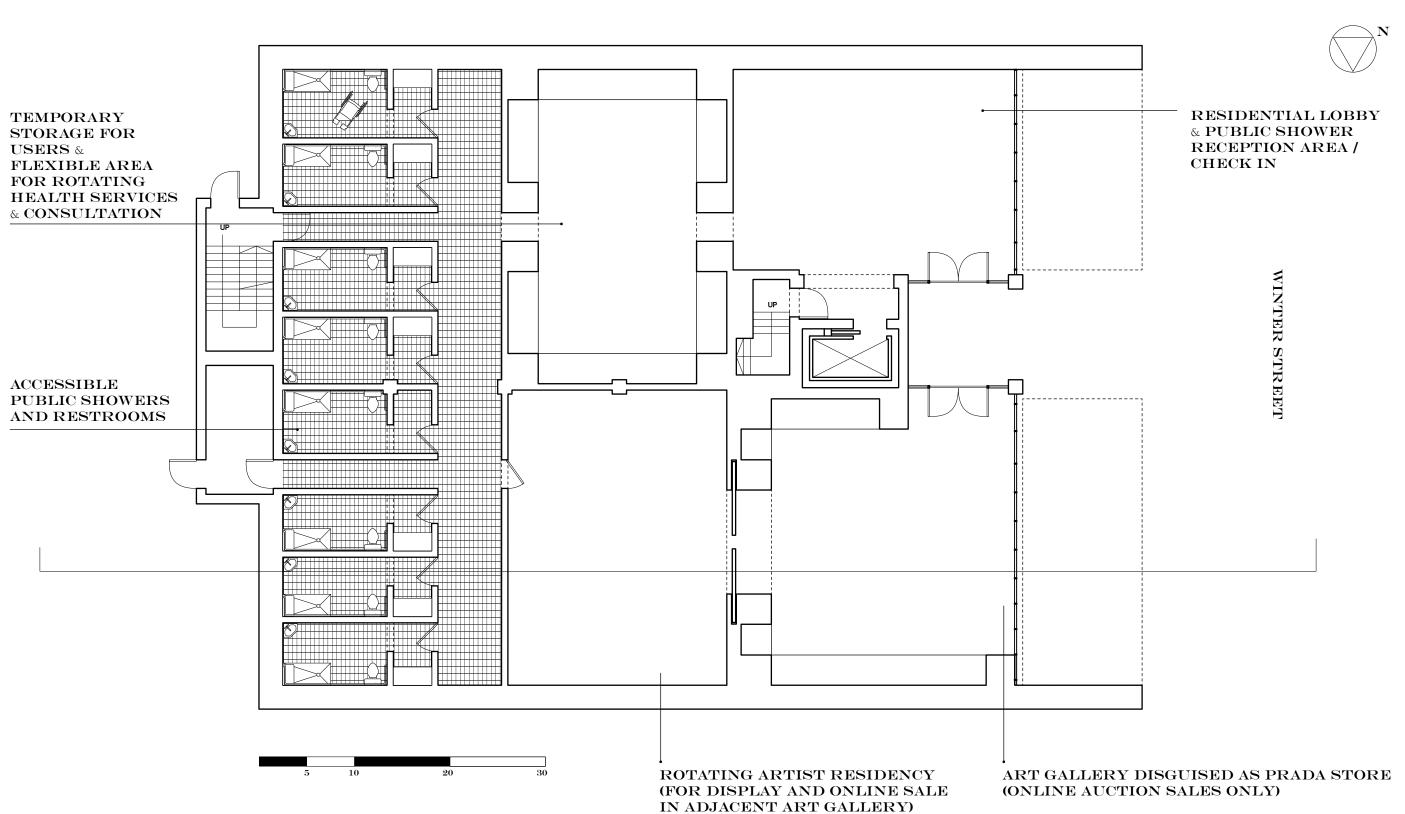

INSPIRED BY THE SECRET WORLD OF BOSTON'S "FASHION MECCA" HIDDEN WITHIN A NONDESCRIPT (THE AS WELL AS THE PERMANENT CONVENIENCE STORE BODEGA) SCULPTURAL  $\mathbf{ART}$ INSTALLATION BY ELMGREEN & DRAGSET IN TEXAS (PRADA MARFA), "PRADA SHOWERS" IS NOT A REAL STORE. ARTISTS "PRADA SHOWERS" IS A NETWORK BETWEEN TENANTS: THE PRADA FOUNDATION, WHICH SUPPORTS A ROTATING ARTIST RESIDENCY ON SITE. THE ARTIST IN RESIDENCE. WHO PRODUCES ART OBJECTS TO BE PUT ON DISPLAY IN THE STOREFRONT GALLERY (ONLY OPEN FOR ART SHOWS AT THE CULMINATION OF EACH RESIDENCY) AND UPPER FLOOR APARTMENT RESIDENTS, WHO SHARE A LOBBY WITH THE "PRADA SHOWERS" RECEPTION AREA. WHILE PUBLIC FOR EVERYONE, THESE SHOWERS ARE INTENDED FOR THE BOSTON DOWNTOWN HOUSELESS POPULATION. WHO CAN TEMPORARILY STORE THEIR POSESSIONS IN THE BACK OF HOUSE WHILE THEY ARE GUIDED AND ATTENDED TO BY ON SITE STAFF AND ROTATING HEALTH CARE PROFESSIONALS. LUXURY CLOTHES ARE NOT FOR SALE HERE. INSTEAD AN ALREADY ESTABLISHED FOUNDATION SUPPORTS BURGEONING ARTISTS AND IN TURN SECURES A NECESSARY SERVICE – ONE THAT GIVES TEMPORARY SHELTER TO THOSE WHO ARE OTHERWISE SHUT OUT ENTIRELY FROM THE DOWNTOWN STOREFRONT SCENE. "PRADA SHOWERS" REVERSES THE USUAL PUBLIC VS. PRIVATE & ACCESSIBLE VS. INACCESSIBLE DIVISIONS INSOFAR THAT HERE LUXURY IS A FRONT THAT HIDES THE PRIORITIZED PROGRAM - ONE THAT GIVES PEOPLE WITHOUT ACCESS TO BOSTON'S DOWNTOWN A PLACE TO GO.